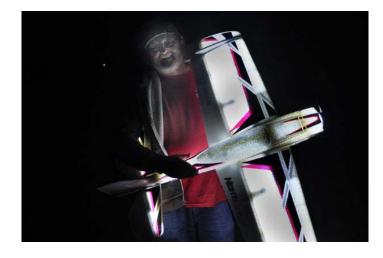

#### **2016 Night Fly photos**

On Saturday, Oct. 1 our club had a Night fly, the first one we have had in several years. Despite onand-off rain showers, several hardy souls braved the elements and did some flying. The tasty barbecued ribs cooked up by Bill Hallsworth, baked beans, and Byron Hamrick's world famous potato salad made staying up late in the rain totally worth it! Also thanks to Jon Fish for taking most of the photos.

This one wins the "Editor's Choice" award. (I love this). What you are seeing is Roger Fish's Cessna 182 with a flashlight duct taped to its belly being prepped for night takeoff. What could possibly go wrong???

(Actually, nothing did go wrong. It flew fine and was quite visible!)