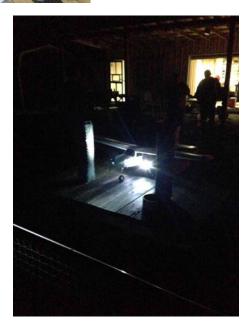

#### **2016 Night Fly photos**

On Saturday, Oct. 1 our club had a Night fly, the first one we have had in several years. Despite onand-off rain showers, several hardy souls braved the elements and did some flying. The tasty barbecued ribs cooked up by Bill Hallsworth, baked beans, and Byron Hamrick's world famous potato salad made staying up late in the rain totally worth it! Also thanks to Jon Fish for taking most of the photos.

Night fly: October 1, weather permitting. Flying starts at dusk. Aircraft must be equipped with a light system of some sort. A motion was made to purchase ribs to cook for the fly-in. A cooker and charcoal will be provided to cook the ribs. There will be a fire pit and wood to burn.