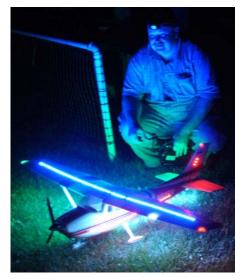

#### **2016 Night Fly photos**

On Saturday, Oct. 1 our club had a Night fly, the first one we have had in several years. Despite onand-off rain showers, several hardy souls braved the elements and did some flying. The tasty barbecued ribs cooked up by Bill Hallsworth, baked beans, and Byron Hamrick's world famous potato salad made staying up late in the rain totally worth it! Also thanks to Jon Fish for taking most of the photos.

This one wins the "Editor's Choice" award. (I love this). What you are seeing is Roger Fish's Cessna 182 with a flashlight duct taped to its belly being prepped for night takeoff. What could possibly go wrong???

(Actually, nothing did go wrong. It flew fine and was quite visible!)