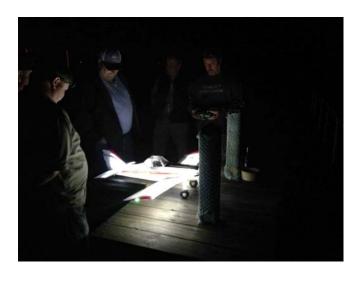

#### **2016 Night Fly photos**

On Saturday, Oct. 1 our club had a Night fly, the first one we have had in several years. Despite onand-off rain showers, several hardy souls braved the elements and did some flying. The tasty barbecued ribs cooked up by Bill Hallsworth, baked beans, and Byron Hamrick's world famous potato salad made staying up late in the rain totally worth it! Also thanks to Jon Fish for taking most of the photos.