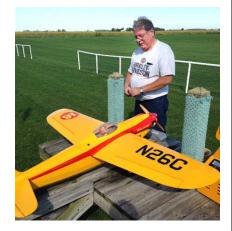

#### 2016 Giant Scale Fly-in pictures

On Sunday, Sept.18 we hosted our annual Giant Scale fly-in. Because of the wise decision to postpone for one day tue to thunderstorms on Saturday, the weather was great, and a good time was had by all. Thanks to all those who helped and participated!

Is it true that you never really learn to swear until you learn to fly?

For more Giant Scale Fly-in pictures see our web site at madisoncorc.com!

Early aircraft's throttles had balls on the end of them. In order to go to full throttle the pilot had to push the throttle all the way forward into the wall of the instrument panel. Hence "balls to the wall" for going very fast. And now you know the rest of the story!