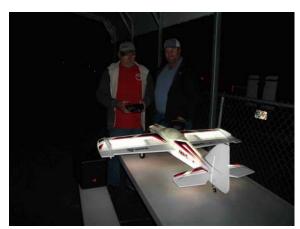

#### **2016 Night Fly photos**

On Saturday, Oct. 1 our club had a Night fly, the first one we have had in several years. Despite onand-off rain showers, several hardy souls braved the elements and did some flying. The tasty barbecued ribs cooked up by Bill Hallsworth, baked beans, and Byron Hamrick's world famous potato salad made staying up late in the rain totally worth it! Also thanks to Jon Fish for taking most of the photos.

This one wins the "Editor's Choice" award. (I love this). What you are seeing is Roger Fish's Cessna 182 with a flashlight duct taped to its belly being prepped for night takeoff. What could possibly go wrong???