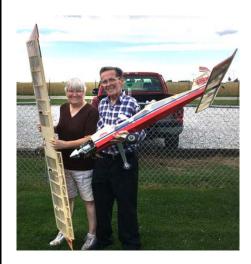

One sunny Saturday I was invited to be a guest at the Anderson club field while Joe and Randy test flew Joe's DR1. Something about the place seemed almost familiar to me. Then Joe said something about the place being an old airport and it clicked: *I was flying RC on the old Ace Airport grounds where I learned to fly full scale nearly 40 years ago in the mid 1970's!* It struck me as somehow poignant the way life sometimes comes full circle.