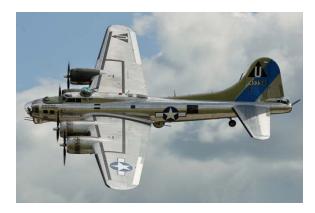

#### Jon Fish B-17 sighting!

A rare sight. While working in the yard last Sunday I heard a faint rumble. Thought was just a bunch of Harleys coming down the road. But it wasn't coming from the direction of any road. As the roar got louder I looked around and didn't see anything. Then as roar got closer it wasn't the sound of Harleys but non other than sound of four radial engines. I looked up and sure enough flying low and slow was a B-17. What a magnificent sight. All polished aluminum from the tail insignia it appeared to be the "Sentimental Journey" didn't have time to grab the camera. Hope maybe some of the guys from Elwood saw it too.

File photo of B-17G "Sentimental Journey"