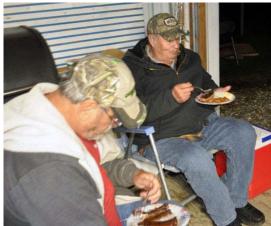

#### **2016 Night Fly photos**

On Saturday, Oct. 1 our club had a Night fly, the first one we have had in several years. Despite onand-off rain showers, several hardy souls braved the elements and did some flying. The tasty barbecued ribs cooked up by Bill Hallsworth, baked beans, and Byron Hamrick's world famous potato salad made staying up late in the rain totally worth it! Also thanks to Jon Fish for taking most of the photos.

And another thanks to all who participated in the night fly. I was worried that the weather would leave me with a stack of left over ribs, but there was a great turn out. I would love for this to become an annual event, or perhaps twice a year...once in the spring to welcome the flying season and maybe again in the fall to end the flying season. Anyone who has any thoughts is welcome to discuss this and other thoughts or concerns at any of our monthly meetings. -Bill

#### From Field Marshal Tom Kelley:

I didn't write an article last month because I was on a trip to the western states but I'm back and will attempt an article this month.

Byron and Bill took good care of the field while I was gone, A big thanks to them for taking care of the field. We could not mow last week because of the rains so the grass was pretty high for the Night Fly. But because it was dark no one could see that the grass needed mowed so no one complained. Speaking of the Night Fly, I thought it was a big success. Really enjoyed the sumptuous spare ribs, the bodacious baked beans and the delicious potato salad. It was just cool enough to make the bonfire feel good and it seemed everyone enjoyed visiting with each other. The few people that had planes set up for night flying gave us a good show, a lit up plane looks great in the dark. If it comes to a vote I will vote to have this an annual event. There was a lot of food left over so I took a rack of ribs and a bowl of potato salad to Ira Sherman. I'm sure he and his wife will enjoy the food.