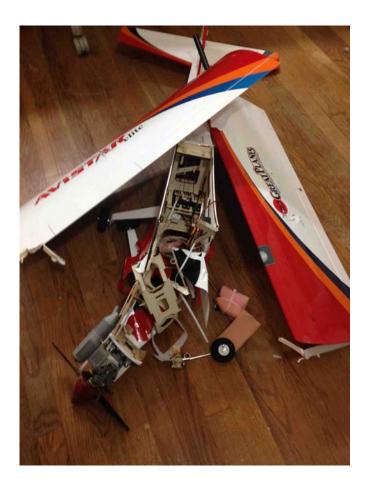

Finally, I finished up the flying month by doing the maiden flight on my Avistar Elite which I won at the annual Banquet, using the motor graciously supplied by John Tumulty. It actually didn't go quite as planned..... (see following page):

Due to (I think) an improperly installed receiver, I lost control and she went into the bean field to the west of the flying field. Fortunately my sharp-eyed wife Brenda saw approximately where it went in, and we were able to find it without too much walking. Guess I've got a bit of repairing to do over the winter!!!

"Epic crash of the month" award goes to..... Me!

Well ladies and gentlemen, that's all I've got for this month. All of us here at Madison County R/C Flyers hope you have a great month, safe flying, peace and happiness!