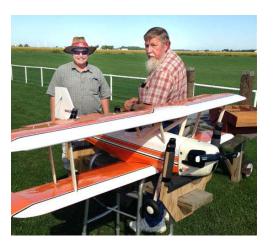

One sunny Saturday I was invited to be a guest at the Anderson club field while Joe and Randy test flew Joe's DR1. Something about the place seemed almost familiar to me. Then Joe said something about the place being an old airport and it clicked: *I was flying RC on the old Ace Airport grounds where I learned to fly full scale nearly 40 years ago in the mid 1970's!* It struck me as somehow poignant the way life sometimes comes full circle.