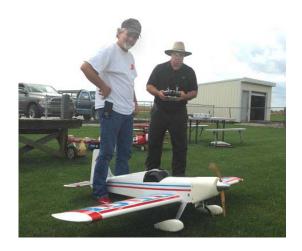

#### 2016 Giant Scale Fly-in pictures

On Sunday, Sept.18 we hosted our annual Giant Scale fly-in. Because of the wise decision to postpone for one day tue to thunderstorms on Saturday, the weather was great, and a good time was had by all. Thanks to all those who helped and participated!

Is it true that you never really learn to swear until you learn to fly?

For more Giant Scale Fly-in pictures see our web site at madisoncorc.com!

Early aircraft's throttles had balls on the end of them. In order to go to full throttle the pilot had to push the throttle all the way forward into the wall of the instrument panel. Hence "balls to the wall" for going very fast. And now you know the rest of the story!