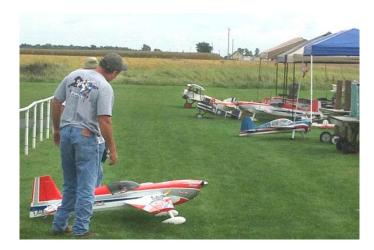

#### 2016 Giant Scale Fly-in pictures

On Sunday, Sept.18 we hosted our annual Giant Scale fly-in. Because of the wise decision to postpone for one day tue to thunderstorms on Saturday, the weather was great, and a good time was had by all. Thanks to all those who helped and participated!

Is it true that you never really learn to swear until you learn to fly?

For more Giant Scale Fly-in pictures see our web site at madisoncorc.com!

Early aircraft's throttles had balls on the end of them. In order to go to full throttle the pilot had to push the throttle all the way forward into the wall of the instrument panel. Hence "balls to the wall" for going very fast. And now you know the rest of the story!