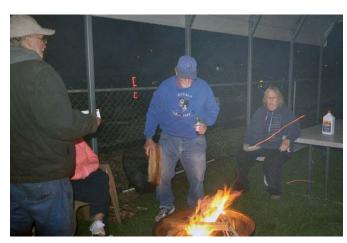

#### **2016 Night Fly photos**

On Saturday, Oct. 1 our club had a Night fly, the first one we have had in several years. Despite onand-off rain showers, several hardy souls braved the elements and did some flying. The tasty barbecued ribs cooked up by Bill Hallsworth, baked beans, and Byron Hamrick's world famous potato salad made staying up late in the rain totally worth it! Also thanks to Jon Fish for taking most of the photos.

#### From President Art Frye:

Greetings..

Our first Night Fly was a great success. I have to give Jon Fish credit for coming up with the idea and how about those smoked ribs by Bill Hallsworth. If you missed it you missed a great time. The rain quit when we were scheduled to start flying and it held off until we were done. We had a bonfire and enjoyed great fellowship with everyone who came out. Jon said we should make it a annual event and I could not agree more. We will be having a Chili Fly in later this month and it will be a topic of conversation at the meeting Monday night. It is great to have members coming up with new ideas for events for our club.. Do you have an idea for an event?? Bring it to the meeting Monday we would love to hear it. See you then. (Editor's note: Since I failed to get this newsletter published before the above mentioned meeting, feel free to call Art with ideas or bring them next month.)

#### From Field Marshal Tom Kelley:

I didn't write an article last month because I was on a trip to the western states but I'm back and will attempt an article this month.

Byron and Bill took good care of the field while I was gone, A big thanks to them for taking care of the field. We could not mow last week because of the rains so the grass was pretty high for the Night Fly. But because it was dark no one could see that the grass needed mowed so no one complained. Speaking of the Night Fly, I thought it was a big success. Really enjoyed the sumptuous spare ribs, the bodacious baked beans and the delicious potato salad. It was just cool enough to make the bonfire feel good and it seemed everyone enjoyed visiting with each other. The few people that had planes set up for night flying gave us a good show, a lit up plane looks great in the dark. If it comes to a vote I will vote to have this an annual event. There was a lot of food left over so I took a rack of ribs and a bowl of potato salad to Ira Sherman. I'm sure he and his wife will enjoy the food.