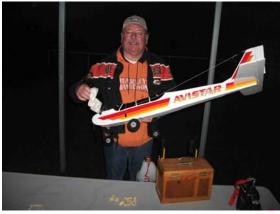

Finally, I finished up the flying month by doing the maiden flight on my Avistar Elite which I won at the annual Banquet, using the motor graciously supplied by John Tumulty. It actually didn't go quite as planned..... (see following page):

Due to (I think) an improperly installed receiver, I lost control and she went into the bean field to the west of the flying field. Fortunately my sharp-eyed wife Brenda saw approximately where it went in, and we were able to find it without too much walking. Guess I've got a bit of repairing to do over the winter!!!

"Epic crash of the month" award goes to..... Me!

Well ladies and gentlemen, that's all I've got for this month. All of us here at Madison County R/C Flyers hope you have a great month, safe flying, peace and happiness!