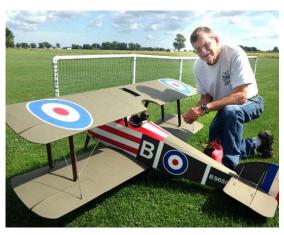

#### 2016 Giant Scale Fly-in pictures

On Sunday, Sept.18 we hosted our annual Giant Scale fly-in. Because of the wise decision to postpone for one day tue to thunderstorms on Saturday, the weather was great, and a good time was had by all. Thanks to all those who helped and participated!

Is it true that you never really learn to swear until you learn to fly?

For more Giant Scale Fly-in pictures see our web site at madisoncorc.com!

Early aircraft's throttles had balls on the end of them. In order to go to full throttle the pilot had to push the throttle all the way forward into the wall of the instrument panel. Hence "balls to the wall" for going very fast. And now you know the rest of the story!